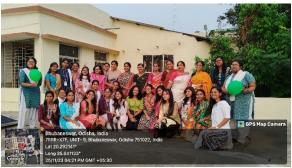

3. Date and Duration: 25.11.2023, 1 Day

- 4. Objective/Motivation of the event: **To rejoice and reconnect with the old students of the department and help the alumni connect with current students.**
- 5. Theme of the event: **Rejoice and Reconnect**
- 6. Funding Agency (if any): NIL
  - i) Funds received –
- 7. Participant Details (attach attendance sheet)
  - i) Total No. of alumni participated 26
- 8. Outcomes of the event
  - i) Esteemed guest interacted with old and new students of the department and shared their expertise and motivated the students.
  - ii) Alumni interacted with the current students of the department and talked to them regarding higher studies and placements.
  - iii) Few of the noted alumni of the department were felicitated.