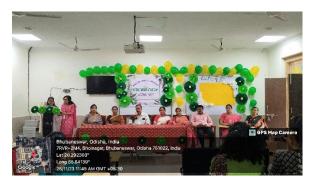

3. Date and Duration: 25.11.2023, 1 Day

- 4. Objective/Motivation of the event: **To rejoice and reconnect with the old students of the department and help the alumni connect with current students.**
- 5. Theme of the event: **Rejoice and Reconnect**
- 6. Funding Agency (if any): NIL
  - i) Funds received –
- 7. Participant Details (attach attendance sheet)
  - i) Total No. of alumni participated 26
- 8. Outcomes of the event
  - i) Esteemed guest interacted with old and new students of the department and shared their expertise and motivated the students.
  - ii) Alumni interacted with the current students of the department and talked to them regarding higher studies and placements.
  - iii) Few of the noted alumni of the department were felicitated.